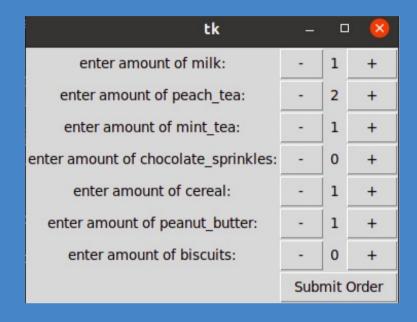

#### Order handling system

Online & in-store customers

GUI for products and quantities

| order list<br>Product | Location     | Order ID | Request type |
|-----------------------|--------------|----------|--------------|
| milk                  | shelf 1      | 0        | 0            |
| peach tea             | shelf 2      | 0        | 0            |
| peach_tea             | shelf_2      | 0        | 0            |
| mint_tea              | shelf_2      | 0        | 0            |
| cereal                | shelf_4      | 0        | 0            |
| peanut_butter         | shelf_4      | 0        | 0            |
| base_station          | base_station | 100      | 3            |
| chocolate_sprinkles   | shelf_3      | 1        | 0            |
| cereal                | shelf_4      | 1        | 0            |
| peanut_butter         | shelf_4      | 1        | 0            |
| biscuits              | shelf_3      | 1        | 0            |
| <u>b</u> ase_station  | base_station | 100      | 3            |

#### Order handling system

Online & in-store customers

GUI for products and quantities

| tk                                   | -            | _ | 8 |
|--------------------------------------|--------------|---|---|
| enter amount of milk:                |              | 1 | + |
| enter amount of peach_tea:           |              | 2 | + |
| enter amount of mint_tea:            |              | 1 | + |
| enter amount of chocolate_sprinkles: |              | 0 | + |
| enter amount of cereal:              |              | 1 | + |
| enter amount of peanut_butter:       |              | 1 | + |
| enter amount of biscuits:            |              | 0 | + |
|                                      | Submit Order |   |   |

| order list          |              |          |              |
|---------------------|--------------|----------|--------------|
| Product             | Location     | Order ID | Request type |
|                     |              |          |              |
| milk                | shelf_1      | 0        | 0            |
| peach_tea           | shelf_2      | 0        | 0            |
| peach_tea           | shelf_2      | 0        | 0            |
| mint_tea            | shelf_2      | 0        | 0            |
| cereal              | shelf_4      | 0        | 0            |
| peanut_butter       | shelf_4      | 0        | 0            |
| base_station        | base_station | 100      | 3            |
| chocolate_sprinkles | shelf_3      | 1        | 0            |
| cereal              | shelf_4      | 1        | 0            |
| peanut_butter       | shelf_4      | 1        | 0            |
| biscuits            | shelf_3      | 1        | 0            |
| base_station        | base_station | 100      | 3            |