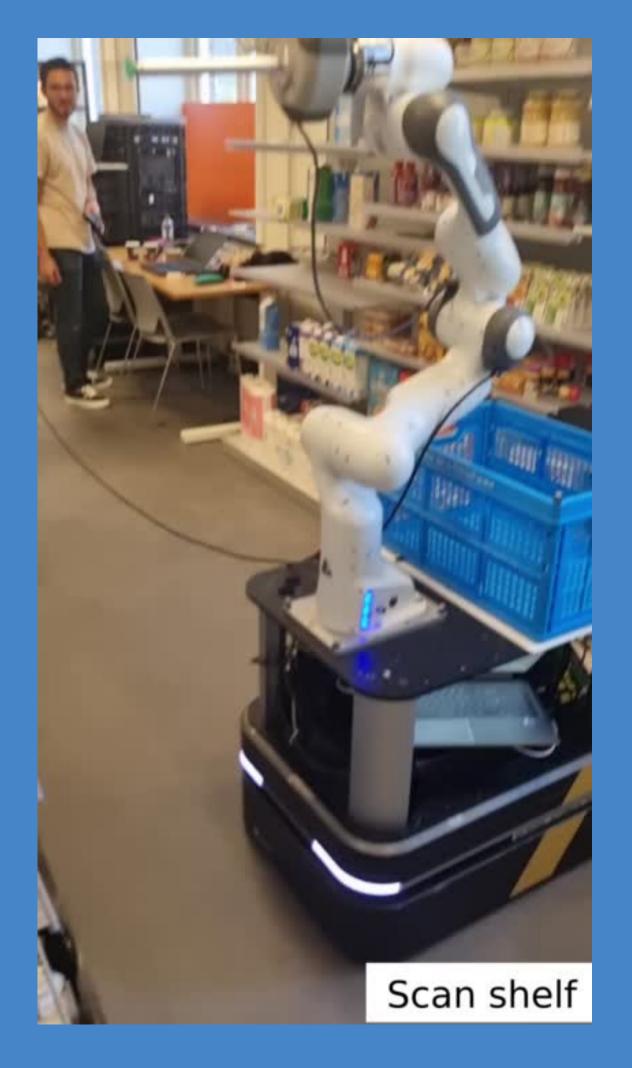

|              |
| milk                | shelf_1      | 0        | 0            |
| peach_tea           | shelf_2      | 0        | 0            |
| peach_tea           | shelf_2      | 0        | 0            |
| mint_tea            | shelf_2      | 0        | 0            |
| cereal              | shelf_4      | 0        | 0            |
| peanut_butter       | shelf_4      | 0        | 0            |
| base_station        | base_station | 100      | 3            |
| chocolate_sprinkles | shelf_3      | 1        | 0            |
| cereal              | shelf_4      | 1        | 0            |
| peanut_butter       | shelf_4      | 1        | 0            |
| biscuits            | shelf_3      | 1        | 0            |
| base_station        | base_station | 100      | 3            |





### Video demonstration



#### Voice request system



ChatGPT API



Google text to speech



Google speech recognition



Product database integration





### Architecture











## Questions?









## Supplementary Slides

Software













## Supplimentary Slides

Order Package





## Supplimentary Slides

Voice Interaction Package



customer\_interaction\_server