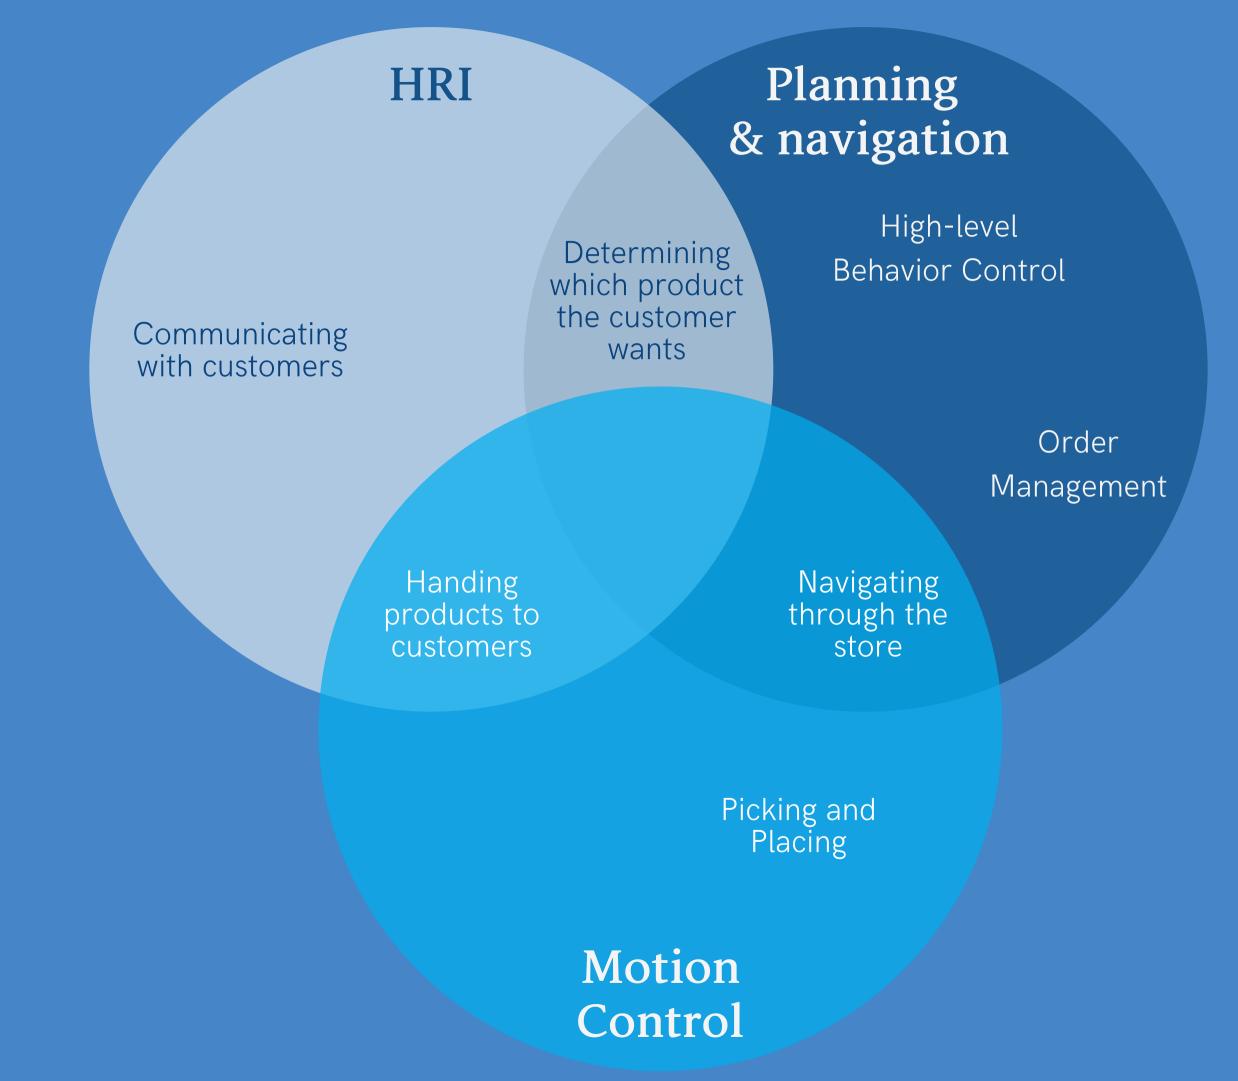

# Design choices

Used to process order requests from online and in-store customers.

## Design choices

Order handling system

Used to process order requests from online and in-store customers.

Voice request system

Allows customer to request picking assistance through voice interaction with Albert.

**FlexBE** 

Full behavior model for the robot to execute its tasks autonomously.