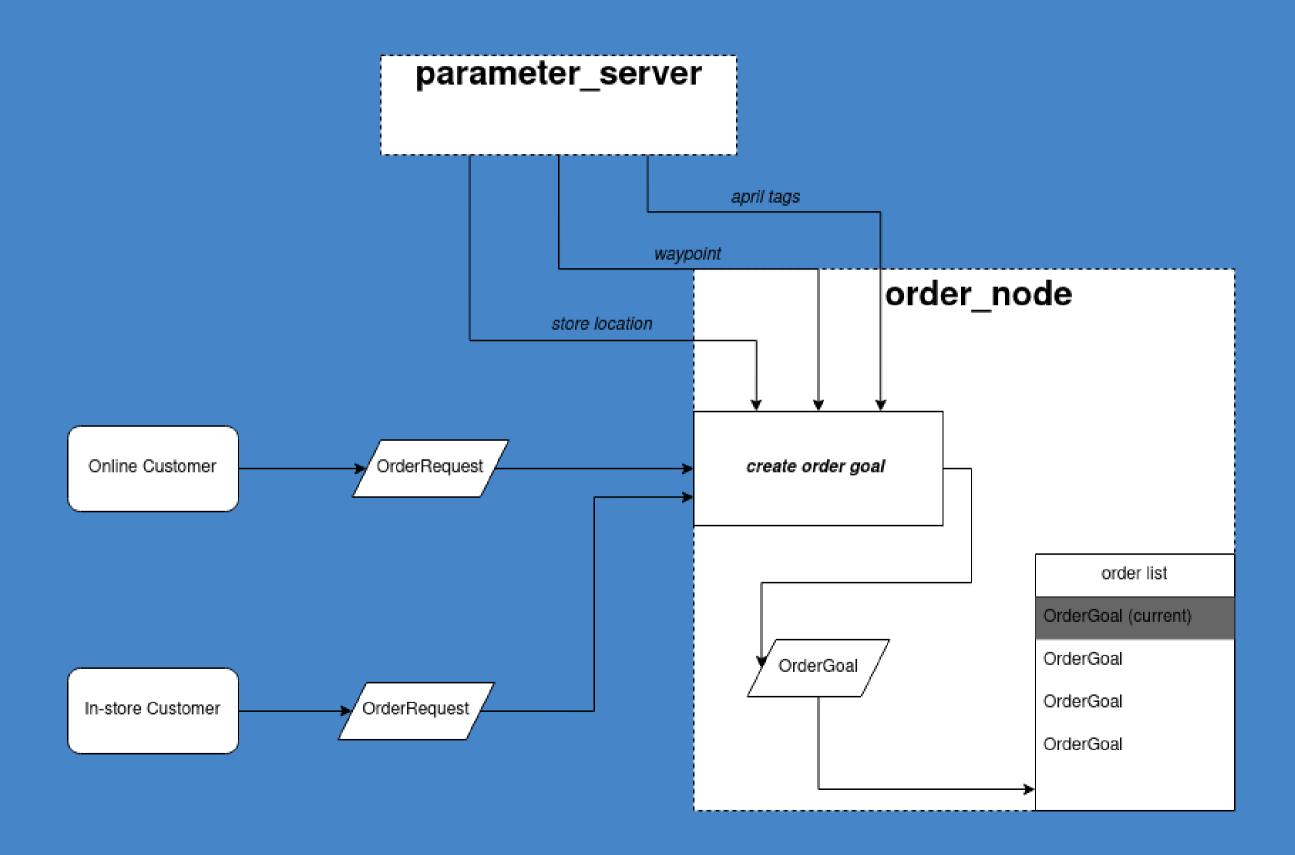

| shelf_4      | 0        | 0            |
| peanut_butter       | shelf_4      | 0        | 0            |
| base_station        | base_station | 100      | 3            |
| chocolate_sprinkles | shelf_3      | 1        | 0            |
| cereal              | shelf_4      | 1        | 0            |
| peanut_butter       | shelf_4      | 1        | 0            |
| biscuits            | shelf_3      | 1        | 0            |
| base_station        | base_station | 100      | 3            |





### Video demonstration



#### Voice request system



ChatGPT API



Google text to speech



Google speech recognition



Product database integration





### Architecture











## Questions?









## Supplementary Slides

Software













## Supplimentary Slides

Order Package





## Supplimentary Slides

Voice Interaction Package



customer\_interaction\_server