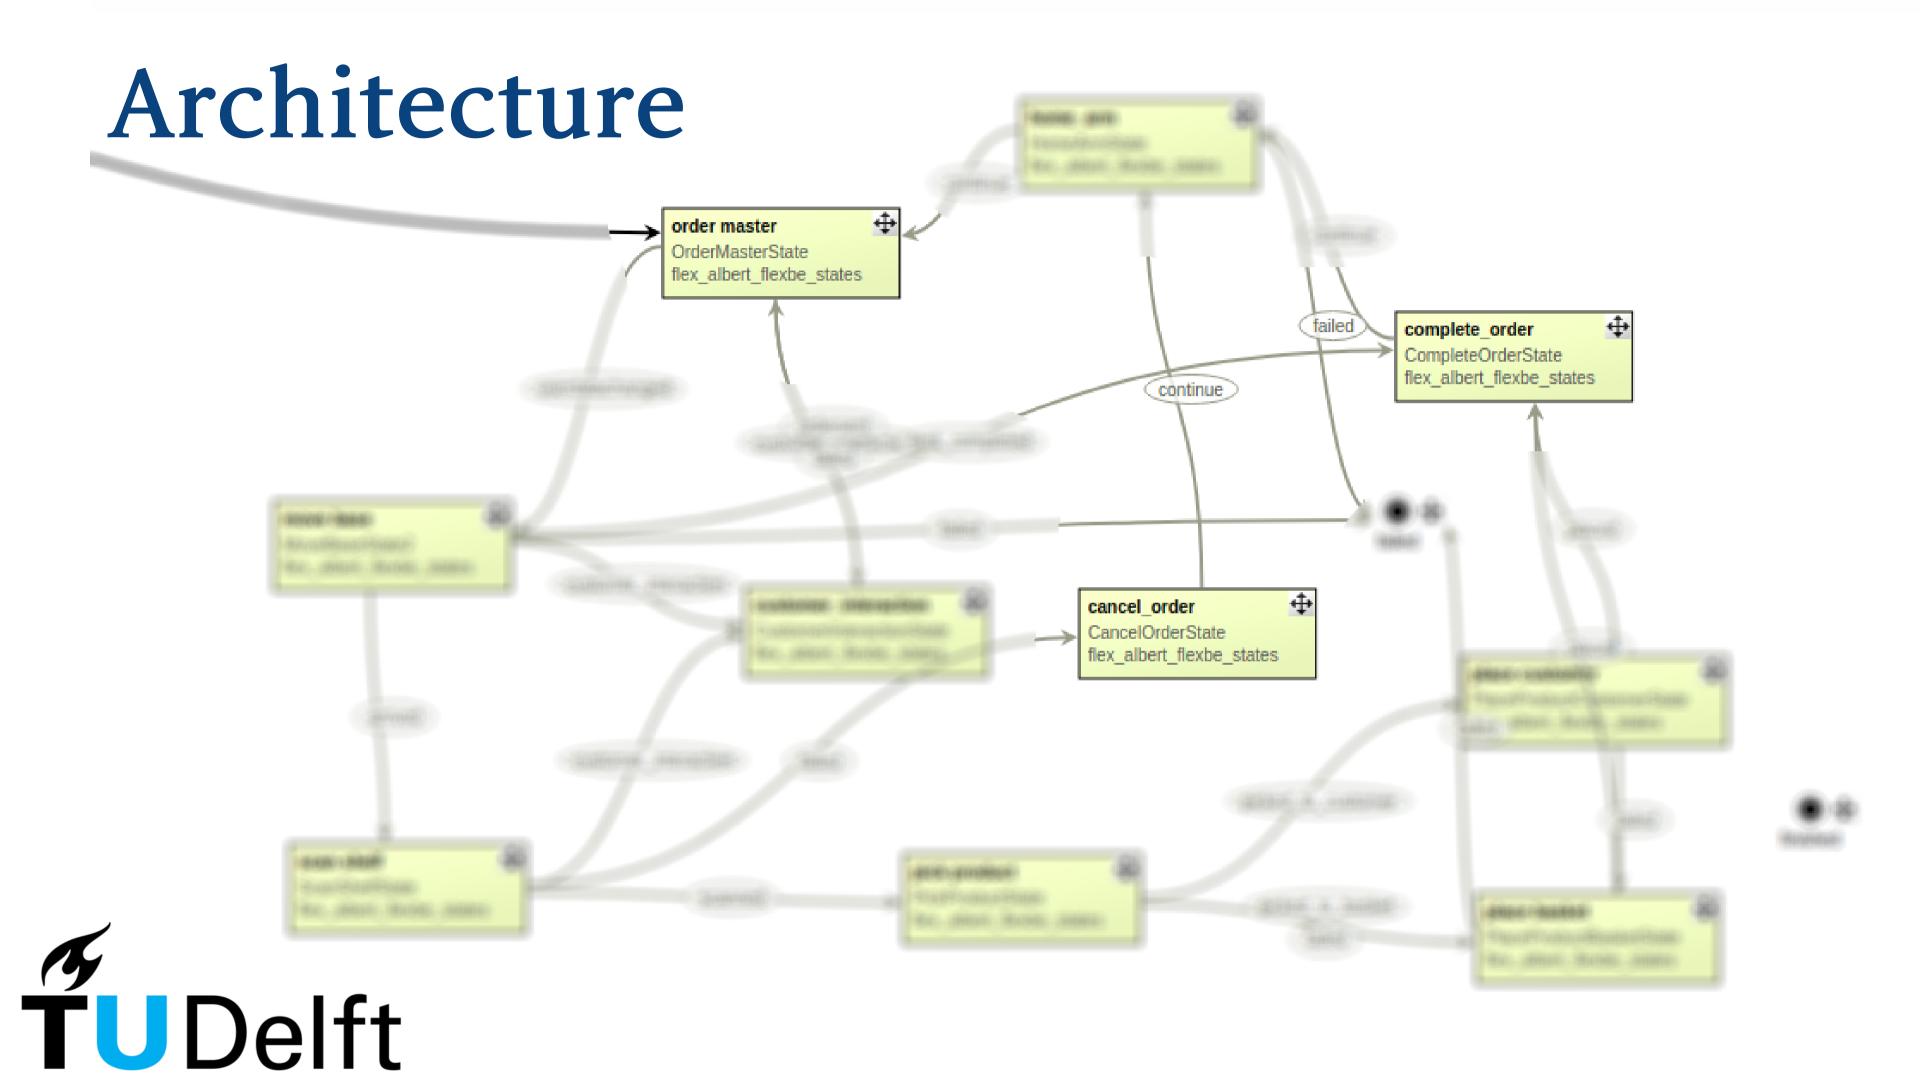

0        | 0            |
| mint_tea            | shelf_2      | 0        | 0            |
| cereal              | shelf_4      | 0        | 0            |
| peanut_butter       | shelf_4      | 0        | 0            |
| base_station        | base_station | 100      | 3            |
| chocolate_sprinkles | shelf_3      | 1        | 0            |
| cereal              | shelf_4      | 1        | 0            |
| peanut_butter       | shelf_4      | 1        | 0            |
| biscuits            | shelf_3      | 1        | 0            |
| base_station        | base_station | 100      | 3            |





### Video demonstration



#### Voice request system



ChatGPT API



Google text to speech



Google speech recognition



Product database integration





### Architecture











## Questions?









## Supplementary Slides

Software













## Supplimentary Slides

Order Package





## Supplimentary Slides

Voice Interaction Package



customer\_interaction\_server