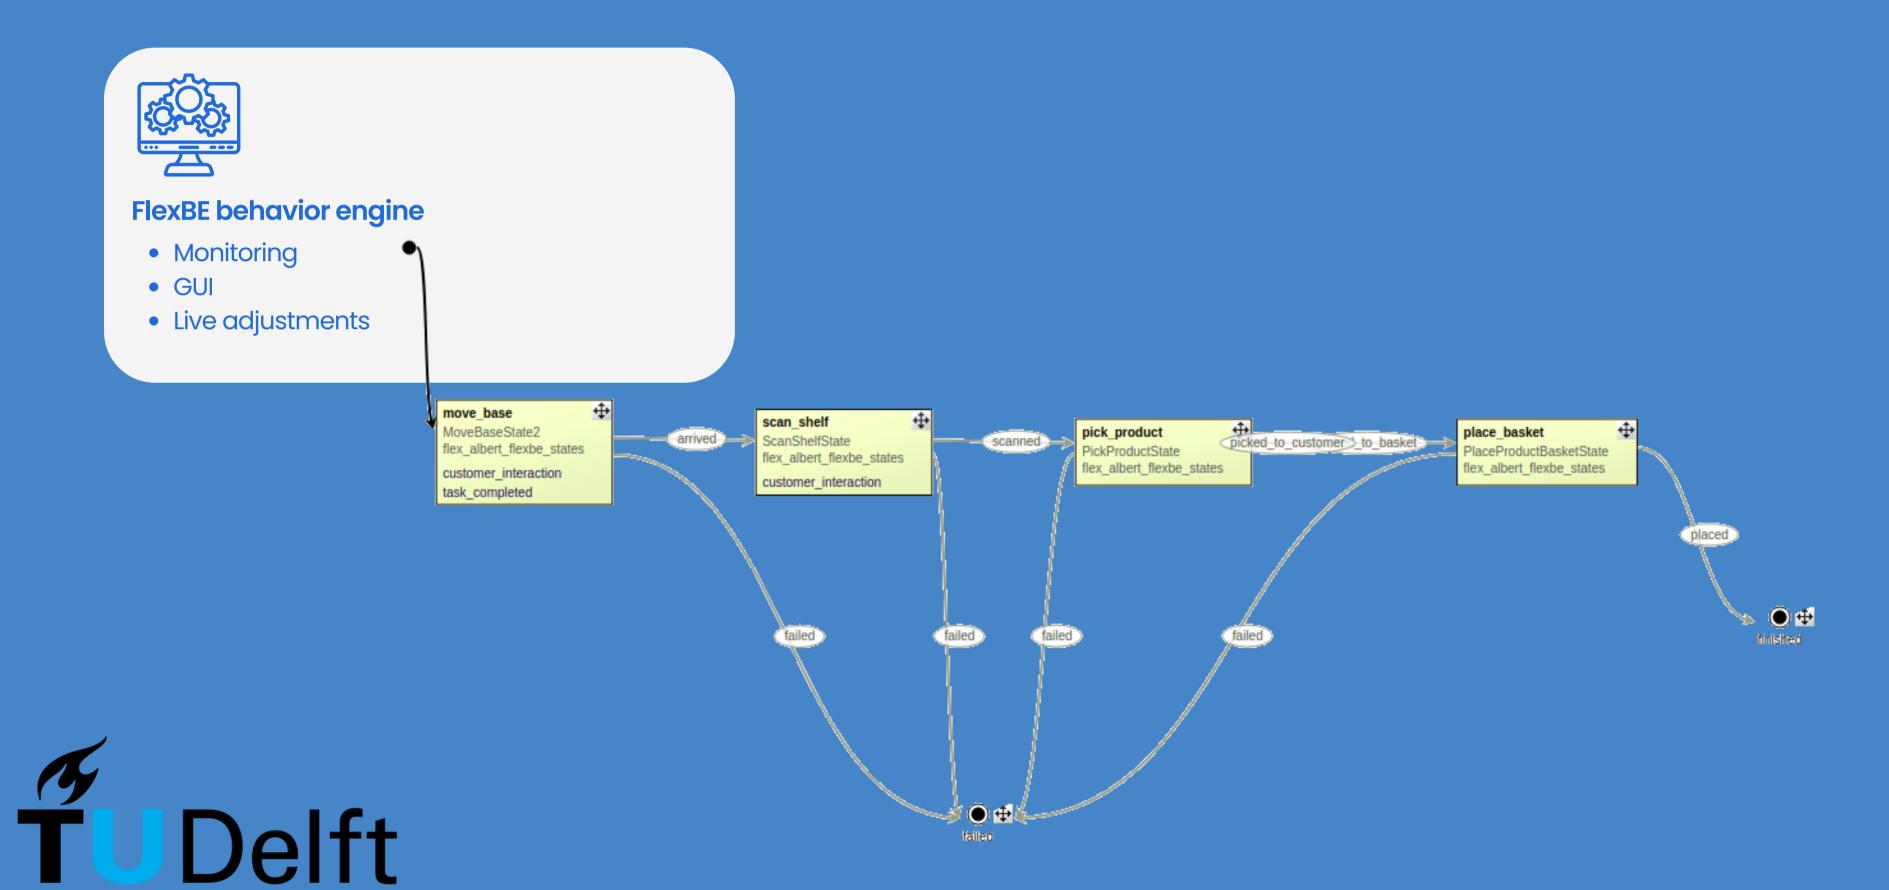

**FlexBE** 

Full behavior model for the robot to execute its tasks autonomously.