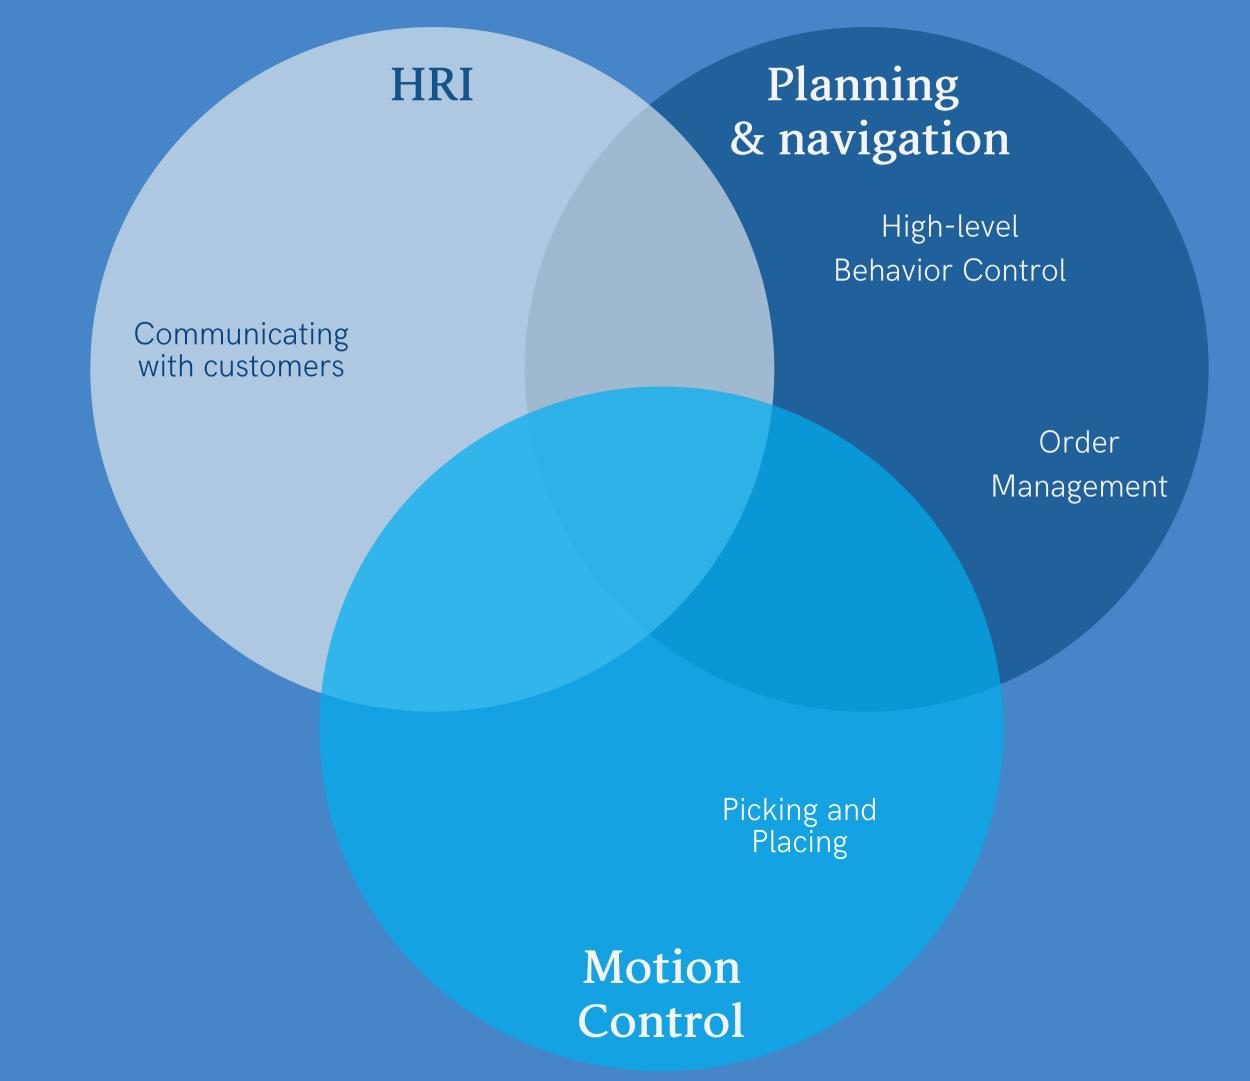

# Design choices

Used to process order requests from online and in-store customers.

## Design choices

Order handling system

Used to process order requests from online and in-store customers.

Voice request system

Allows customer to request picking assistance through voice interaction with Albert.

**FlexBE** 

Full behavior model for the robot to execute its tasks autonomously.