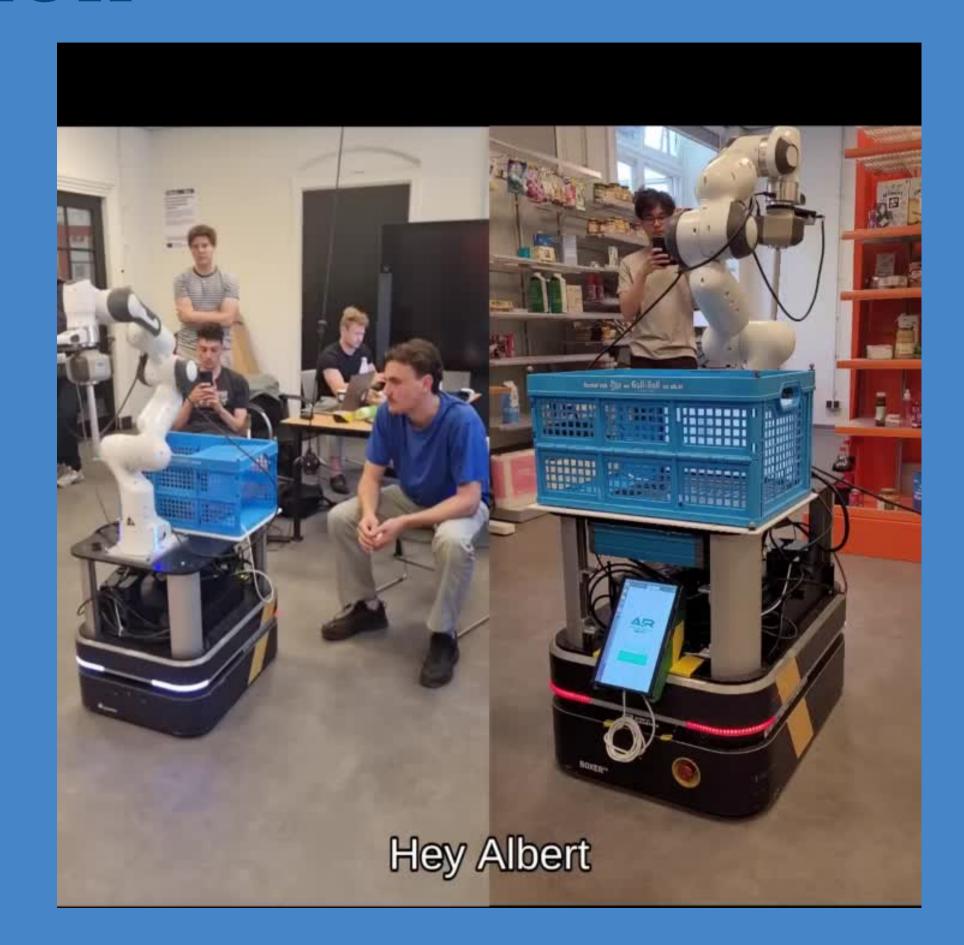

a           | shelf_2      | 0        | 0            |
| mint_tea            | shelf_2      | 0        | 0            |
| cereal              | shelf_4      | 0        | 0            |
| peanut_butter       | shelf_4      | 0        | 0            |
| base_station        | base_station | 100      | 3            |
| chocolate_sprinkles | shelf_3      | 1        | 0            |
| cereal              | shelf_4      | 1        | 0            |
| peanut_butter       | shelf_4      | 1        | 0            |
| biscuits            | shelf_3      | 1        | 0            |
| base_station        | base_station | 100      | 3            |





### Video demonstration



#### Voice request system



ChatGPT API



Google text to speech



Google speech recognition



Product database integration





### Architecture











## Questions?









## Supplementary Slides

Software













## Supplimentary Slides

Order Package





## Supplimentary Slides

Voice Interaction Package



customer\_interaction\_server