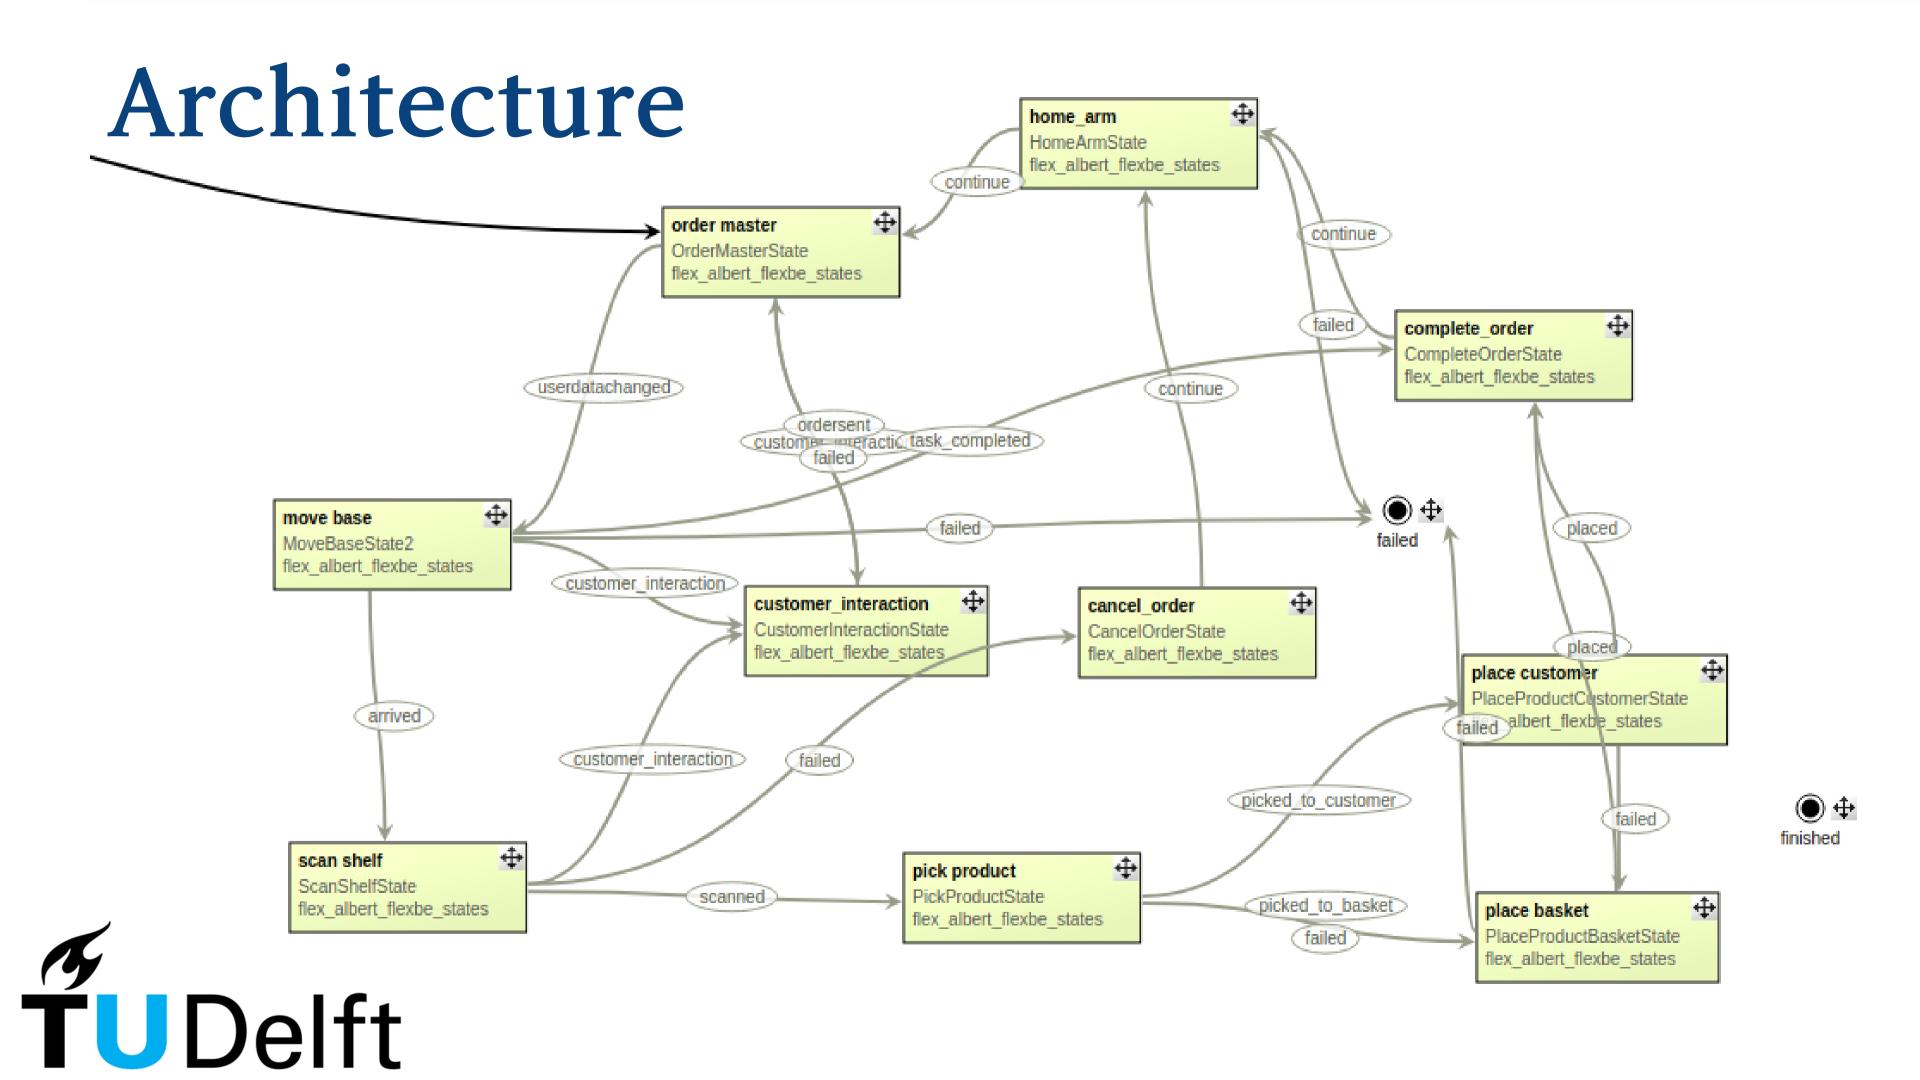

| 0        | 0            |
| mint_tea            | shelf_2      | 0        | 0            |
| cereal              | shelf_4      | 0        | 0            |
| peanut_butter       | shelf_4      | 0        | 0            |
| base_station        | base_station | 100      | 3            |
| chocolate_sprinkles | shelf_3      | 1        | 0            |
| cereal              | shelf_4      | 1        | 0            |
| peanut_butter       | shelf_4      | 1        | 0            |
| biscuits            | shelf_3      | 1        | 0            |
| base_station        | base_station | 100      | 3            |





### Video demonstration



#### Voice request system



ChatGPT API



Google text to speech



Google speech recognition



Product database integration





### Architecture











## Questions?









## Supplementary Slides

Software













## Supplimentary Slides

Order Package





## Supplimentary Slides

Voice Interaction Package



customer\_interaction\_server