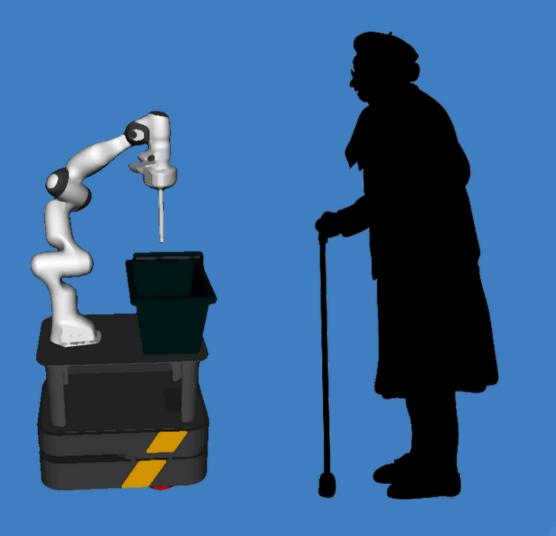

# Design choices

Used to process order requests from online and in-store customers.

## Design choices

Order handling system

Used to process order requests from online and in-store customers.

Voice request system

Allows customer to request picking assistance through voice interaction with Albert.